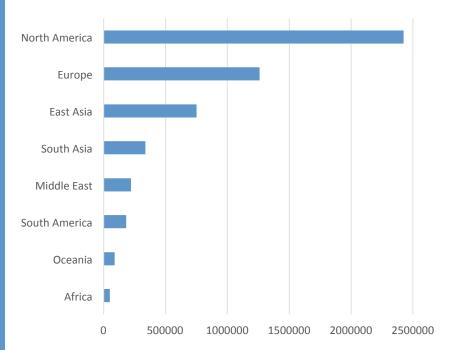

# 2018 Demographics

Omnisearchable Materials Data since 1996

MatWeb.com



## MatWeb.com

MatWeb.com Facts:

MatWeb.com
Pages Served
Jan-Dec 2017

> 19 Million

MatWeb.com
User Sessions
Jan-Dec 2017

> 5.3 Million

MatWeb.com
Verified Registered Users
> 480,000 including

### MatWeb.com

# Top-tier ranked

>18,000 new for 2017

for all major search engines across thousands of materials and materials services providers

# "Materials professionals' workflow World-wide includes MatWeb.com"

# MatWeb.com Audience Sessions by Region



# MatWeb.com Industry Demographics\*



\*MatWeb.com registered users reporting industry affiliation (82%); remainder (18%) academic/student.



# MatWeb.com

MatWeb.com Facts:

> 125,000 Materials searchable by powerful criteria including over 1000 different properties

> 1000 Manufacturers

Data exports for CAD/FAE to COMSOL, SolidWorks, ALGOR, ETBX, NEiWorks, ANSYS, SpaceClaim

Broad reach including metals, plastics, ceramics, lubricants, and advanced materials so prospects find what they need in one place regardless of materials classification

Don't lose another MatWeb lead. Join your most promising prospects on MatWeb.

Your best prospects visit MatWeb to find materials and material property data early and often in the critical materials specification process.

Will **your company*