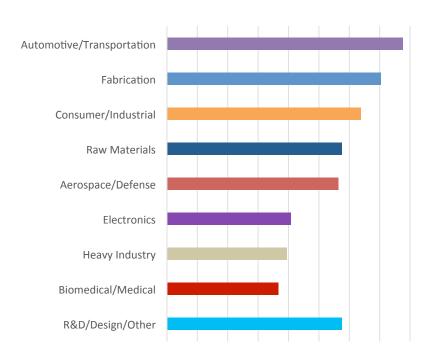

# MatWeb.com Industry Demographics\*

\*MatWeb.com registered users reporting industry affiliation (82%); remainder (18%) academic/student.